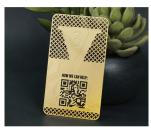

sh Steel
- FREE custom shape and cut-outs
- FREE 10% surface etching on both sides
- FREE one (1) screen-printed color
- BOTH SIDES included for FREE

Product Size: 3.5" x 2.0"

Print Area: 3.5" x 2.0" Front and Back

Production Time: 3 Weeks after artwork approval

Rush Production: No

### **ADDITIONAL FINISHES**



Matte Brass Finish



Shiny Brass Finish



Brushed Brass Finish



Textured Brass Finish

### **OPTIONS**

#### **Decoration Options:**

Surface Etching Screen Printed Colors Full Color Printing

#### Variable Data:

Laser Etched Data Screen Printed Data

#### **Backing Options**

Adhesive Backing Magnetic Backing

#### **Thickness Options:**

.3mm Thickness .5mm Thickness .8mm Thickness

#### **Sleeve Options:**

Clear Sleeves Black Sleeves White Sleeves

## **EXAMPLES**