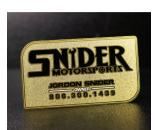

Steel
- FREE custom shape and cut-outs
- FREE 10% surface etching on both sides
- FREE one (1) screen-printed color
- BOTH SIDES included for FREE

Product Size: 3.5" x 2.0"

Print Area: 3.5" x 2.0" Front and Back

Production Time: 3 Weeks after artwork approval

Rush Production: No

### **ADDITIONAL FINISHES**



Matte Brass Finish



Shiny Brass Finish



Brushed Brass Finish



Textured Brass Finish

### **OPTIONS**

#### **Decoration Options:**

Surface Etching Screen Printed Colors Full Color Printing

#### Variable Data:

Laser Etched Data Screen Printed Data

#### **Backing Options**

Adhesive Backing Magnetic Backing

#### **Thickness Options:**

.3mm Thickness .5mm Thickness .8mm Thickness

#### **Sleeve Options:**

Clear Sleeves Black Sleeves White Sleeves

## **EXAMPLES**