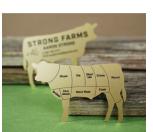

teel
- FREE custom shape and cut-outs
- FREE 10% surface etching on both sides
- FREE one (1) screen-printed color
- BOTH SIDES included for FREE

Product Size: 3.5" x 2.0"

Print Area: 3.5" x 2.0" Front and Back

Production Time: 3 Weeks after artwork approval

Rush Production: No

### **ADDITIONAL FINISHES**



Matte Brass Finish



Shiny Brass Finish



Brushed Brass Finish



Textured Brass Finish

### **OPTIONS**

#### **Decoration Options:**

Surface Etching Screen Printed Colors Full Color Printing

#### Variable Data:

Laser Etched Data Screen Printed Data

#### **Backing Options**

Adhesive Backing Magnetic Backing

#### **Thickness Options:**

.3mm Thickness .5mm Thickness .8mm Thickness

#### **Sleeve Options:**

Clear Sleeves Black Sleeves White Sleeves

## **EXAMPLES**