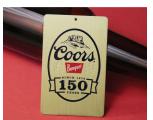

el
- FREE custom shape and cut-outs
- FREE 10% surface etching on both sides
- FREE one (1) screen-printed color
- BOTH SIDES included for FREE

Product Size: 3.5" x 2.0"

Print Area: 3.5" x 2.0" Front and Back

Production Time: 3 Weeks after artwork approval

Rush Production: No

### **ADDITIONAL FINISHES**



Matte Brass Finish



Shiny Brass Finish



Brushed Brass Finish



Textured Brass Finish

### **OPTIONS**

#### **Decoration Options:**

Surface Etching Screen Printed Colors Full Color Printing

#### Variable Data:

Laser Etched Data Screen Printed Data

#### **Backing Options**

Adhesive Backing Magnetic Backing

#### **Thickness Options:**

.3mm Thickness .5mm Thickness .8mm Thickness

#### **Sleeve Options:**

Clear Sleeves Black Sleeves White Sleeves

## **EXAMPLES**