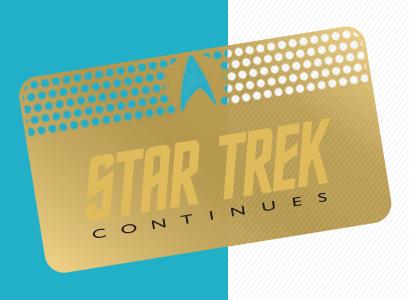

## **METAL BUSINESS CARDS**

- .5mm thick Brass Finish Steel
- FREE custom shape and cut-outs
- FREE 10% surface etching on both sides
- FREE one (1) screen-printed color
- BOTH SIDES included for FREE

Product Size: 3.5" x 2.0"

Print Area: 3.5" x 2.0" Front and Back

Production Time: 3 Weeks after artwork approval

Rush Production: No

## **EXAMPLES**