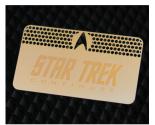

nish Steel
- FREE custom shape and cut-outs
- FREE 10% surface etching on both sides
- FREE one (1) screen-printed color
- BOTH SIDES included for FREE

Product Size: 3.5" x 2.0"

Print Area: 3.5" x 2.0" Front and Back

Production Time: 3 Weeks after artwork approval

Rush Production: No

### **ADDITIONAL FINISHES**



Matte Brass Finish



Shiny Brass Finish



Brushed Brass Finish



Textured Brass Finish

### **OPTIONS**

#### **Decoration Options:**

Surface Etching Screen Printed Colors Full Color Printing

#### Variable Data:

Laser Etched Data Screen Printed Data

#### **Backing Options**

Adhesive Backing Magnetic Backing

#### **Thickness Options:**

.3mm Thickness .5mm Thickness .8mm Thickness

#### **Sleeve Options:**

Clear Sleeves Black Sleeves White Sleeves

## **EXAMPLES**